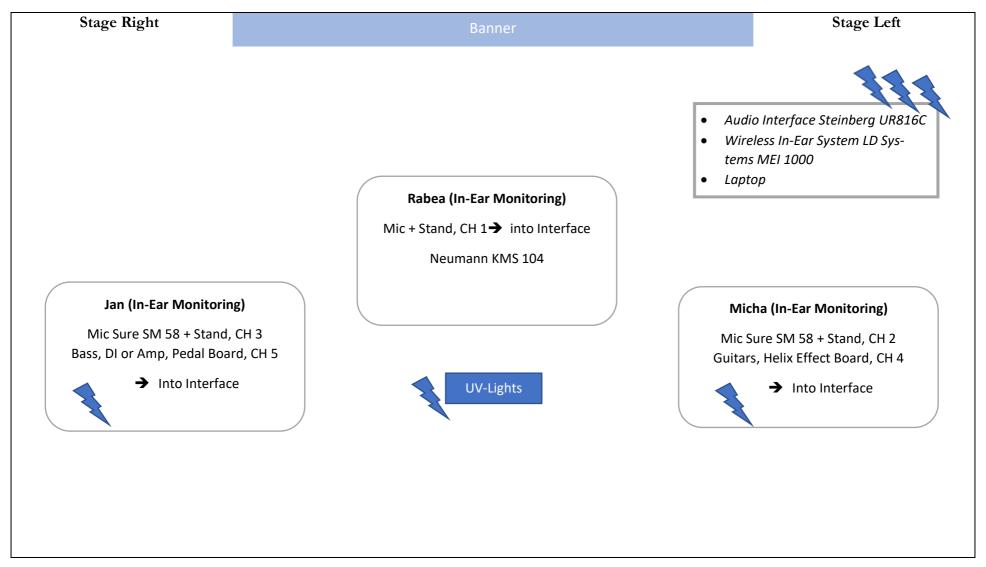

|
|                          | Power supply for Blacklights, laptop, interface, in-ear monitor-<br>ing system.      |
|                          | PA can be connected with interface via main out.                                     |
| Kontakt                  | info@heirstothewild.com                                                              |
| Contact                  | https://heirstothewild.com/                                                          |
| Technikbeauftragter      | Micha Gabriel Hafer                                                                  |
| Contact Person Technics  | +49 1578 4657841                                                                     |



## Bühnenaufteilung (min. 2m x 3m) Stageplan 1





## Bühnenaufteilung (min. 2m x 3m) Stageplan 2