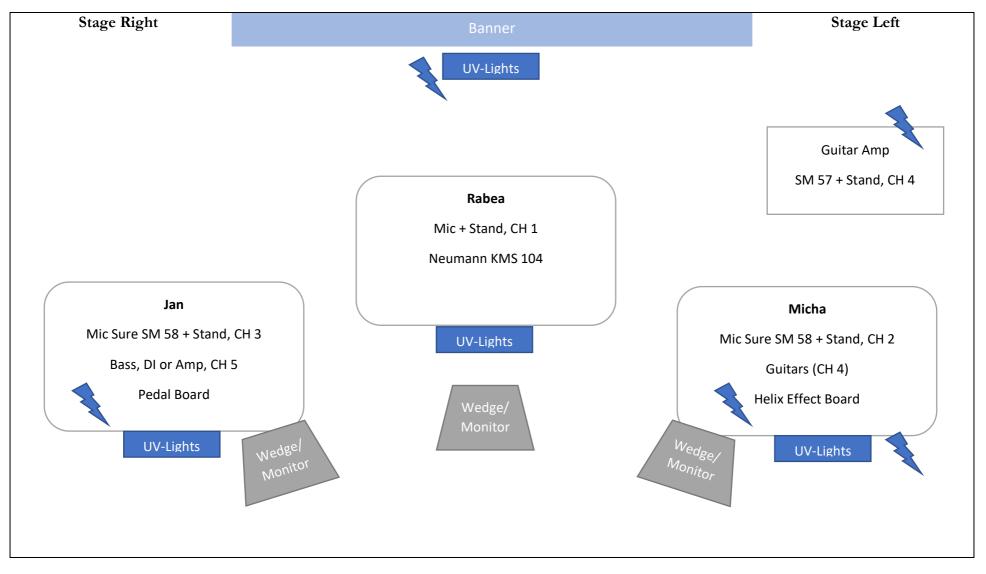

|                          | Power supply for Blacklights, laptop, interface, in-ear monitor-<br>ing system.      |
|                          | PA can be connected with interface via main out.                                     |
| Kontakt                  | info@heirstothewild.com                                                              |
| Contact                  | https://heirstothewild.com/                                                          |
| Technikbeauftragter      | Micha Gabriel Hafer                                                                  |
| Contact Person Technics  | +49 1578 4657841                                                                     |



## Bühnenaufteilung (min. 2m x 3m) Stageplan 1





## Bühnenaufteilung (min. 2m x 3m) Stageplan 2